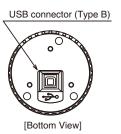

lar LED Signal Tower with Integrated Alarms



# Model LU7-02S-USB & LU7-02SK-USB

## Features

- ·USB Bus Power no power supply needed
- DLL Operable
- •Control Program downloadable from PATLITE website (http://global.patlite.com/)
- ·Can have up to 5 LED modules and operate up to 3 LED modules simultaneously
- · Complies with CE/RoHS/FCC/KC Standards
- •IP65 Protection rating
- Adjustable Alarm Frequency
- ·2 levels of adjustable alarm sound
- ·Sound pressure is a maximum of 80dB
- ·Four kinds of flashing patterns
- •13 variations of alarm frequency and 5 patterns of alarm sound
- ·Strip to secure USB cable included
- ·Supported OS: Windows 7, Windows 8
- ·Bright and long life LED with maintenance free
- ·Fastening nuts and washers are included.



#### Free downloadable software









[mm]

#### ■ How to Order











# Application Examples

# **Printing machine**



### Self checkout



#### **Medical machine**