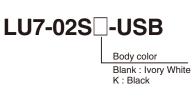

egrated Alarms



# Model LU7-02S-USB & LU7-02SK-USB

## Features

- ·USB Bus Power no power supply needed
- DLL Operable
- •Control Program downloadable from PATLITE website (http://global.patlite.com/)
- ·Can have up to 5 LED modules and operate up to 3 LED modules simultaneously
- · Complies with CE/RoHS/FCC/KC Standards
- •IP65 Protection rating
- Adjustable Alarm Frequency
- ·2 levels of adjustable alarm sound
- ·Sound pressure is a maximum of 80dB
- ·Four kinds of flashing patterns
- •13 variations of alarm frequency and 5 patterns of alarm sound
- ·Strip to secure USB cable included
- ·Supported OS: Windows 7, Windows 8
- ·Bright and long life LED with maintenance free
- ·Fastening nuts and washers are included.



#### Free downloadable software









[mm]

#### ■ How to Order











# Application Examples

# **Printing machine**



### Self checkout



#### **Medical machine**