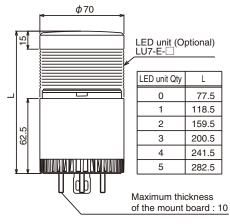

dular LED Signal Tower with Integrated Alarms



# Model LU7-02S-USB & LU7-02SK-USB

## Features

- ·USB Bus Power no power supply needed
- DLL Operable
- •Control Program downloadable from PATLITE website (http://global.patlite.com/)
- ·Can have up to 5 LED modules and operate up to 3 LED modules simultaneously
- · Complies with CE/RoHS/FCC/KC Standards
- •IP65 Protection rating
- Adjustable Alarm Frequency
- ·2 levels of adjustable alarm sound
- ·Sound pressure is a maximum of 80dB
- ·Four kinds of flashing patterns
- •13 variations of alarm frequency and 5 patterns of alarm sound
- ·Strip to secure USB cable included
- ·Supported OS: Windows 7, Windows 8
- ·Bright and long life LED with maintenance free
- ·Fastening nuts and washers are included.



#### Free downloadable software









[mm]

#### ■ How to Order











# Application Examples

# **Printing machine**



### Self checkout



#### **Medical machine**