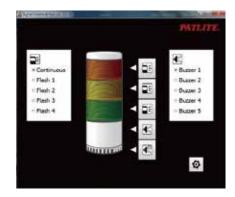

d Modular LED Signal Tower with Integrated Alarms



# Model LU7-02S-USB & LU7-02SK-USB

## Features

- ·USB Bus Power no power supply needed
- DLL Operable
- •Control Program downloadable from PATLITE website (http://global.patlite.com/)
- ·Can have up to 5 LED modules and operate up to 3 LED modules simultaneously
- · Complies with CE/RoHS/FCC/KC Standards
- •IP65 Protection rating
- Adjustable Alarm Frequency
- ·2 levels of adjustable alarm sound
- ·Sound pressure is a maximum of 80dB
- ·Four kinds of flashing patterns
- •13 variations of alarm frequency and 5 patterns of alarm sound
- ·Strip to secure USB cable included
- ·Supported OS: Windows 7, Windows 8
- ·Bright and long life LED with maintenance free
- ·Fastening nuts and washers are included.



#### Free downloadable software









[mm]

#### ■ How to Order











# Application Examples

# **Printing machine**



### Self checkout



#### **Medical machine**