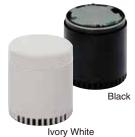

rated Alarms



# Model LU7-02S-USB & LU7-02SK-USB

## Features

- ·USB Bus Power no power supply needed
- DLL Operable
- •Control Program downloadable from PATLITE website (http://global.patlite.com/)
- ·Can have up to 5 LED modules and operate up to 3 LED modules simultaneously
- · Complies with CE/RoHS/FCC/KC Standards
- •IP65 Protection rating
- Adjustable Alarm Frequency
- ·2 levels of adjustable alarm sound
- ·Sound pressure is a maximum of 80dB
- ·Four kinds of flashing patterns
- •13 variations of alarm frequency and 5 patterns of alarm sound
- ·Strip to secure USB cable included
- ·Supported OS: Windows 7, Windows 8
- ·Bright and long life LED with maintenance free
- ·Fastening nuts and washers are included.



#### Free downloadable software









[mm]

#### ■ How to Order











# Application Examples

# **Printing machine**



### Self checkout



#### **Medical machine**