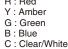

## Features

- ·USB Bus Power no power supply needed
- DLL Operable
- •Control Program downloadable from PATLITE website (http://global.patlite.com/)
- ·Can have up to 5 LED modules and operate up to 3 LED modules simultaneously
- · Complies with CE/RoHS/FCC/KC Standards
- •IP65 Protection rating
- Adjustable Alarm Frequency
- ·2 levels of adjustable alarm sound
- ·Sound pressure is a maximum of 80dB
- ·Four kinds of flashing patterns
- •13 variations of alarm frequency and 5 patterns of alarm sound
- ·Strip to secure USB cable included
- ·Supported OS: Windows 7, Windows 8
- ·Bright and long life LED with maintenance free
- ·Fastening nuts and washers are included.