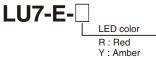

ted Alarms



# Model LU7-02S-USB & LU7-02SK-USB

## Features

- ·USB Bus Power no power supply needed
- DLL Operable
- •Control Program downloadable from PATLITE website (http://global.patlite.com/)
- ·Can have up to 5 LED modules and operate up to 3 LED modules simultaneously
- · Complies with CE/RoHS/FCC/KC Standards
- •IP65 Protection rating
- Adjustable Alarm Frequency
- ·2 levels of adjustable alarm sound
- ·Sound pressure is a maximum of 80dB
- ·Four kinds of flashing patterns
- •13 variations of alarm frequency and 5 patterns of alarm sound
- ·Strip to secure USB cable included
- ·Supported OS: Windows 7, Windows 8
- ·Bright and long life LED with maintenance free
- ·Fastening nuts and washers are included.



#### Free downloadable software









[mm]

#### ■ How to Order











# Application Examples

# **Printing machine**



### Self checkout



#### **Medical machine**